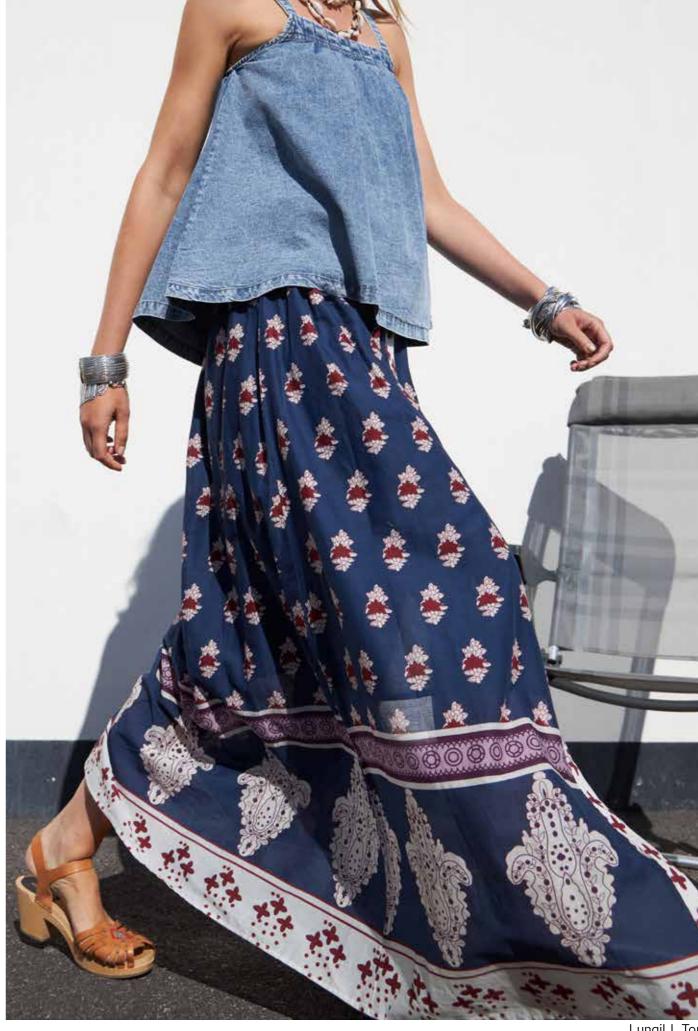

# Free Spirit

Lollys Laundry 25.2 Collection is all about balancing casual elegance with a touch of sophistication. Featuring delicate embroidered details and effortless cool strap dresses, the collection captures the essence of warm summer days. Flowing maxi skirts in soft, airy fabrics and an eclectic blend of patchwork and unique prints create that signature Lollys bohemian look.

The color palette reflects the depth of summer, from all shades of blues, purples and vintage roses to crisp whites that evoke sun-kissed simplicity. Inspired by a blend of cowboy romance and California's effortless cool lifestyle, this collection is a fusion of timeless bohemian styles with a modern, free-spirited vibe.