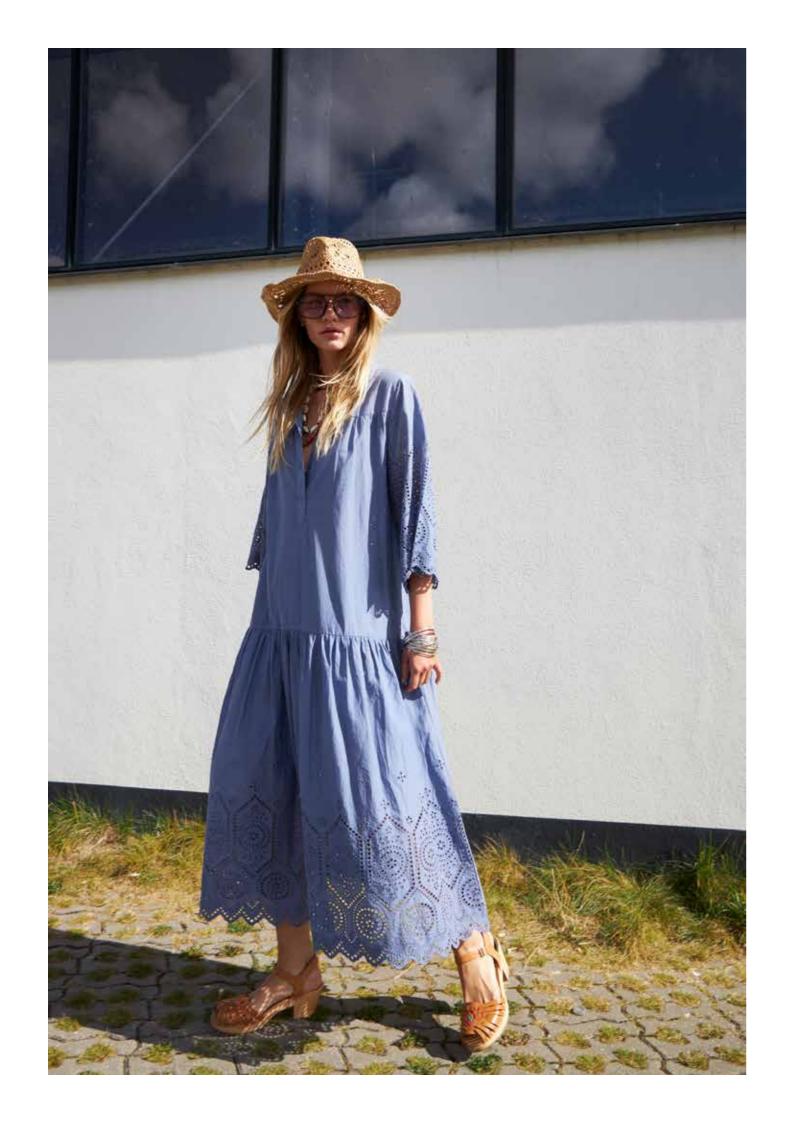

# Free Spirit

Lollys Laundry 25.2 Collection is all about balancing casual elegance with a touch of sophistication. Featuring delicate embroidered details and effortless cool strap dresses, the collection captures the essence of warm summer days. Flowing maxi skirts in soft, airy fabrics and an eclectic blend of patchwork and unique prints create that signature Lollys bohemian look.

The color palette reflects the depth of summer, from all shades of blues, purples and vintage roses to crisp whites that evoke sun-kissed simplicity. Inspired by a blend of cowboy romance and California's effortless cool lifestyle, this collection is a fusion of timeless bohemian styles with a modern, free-spirited vibe.