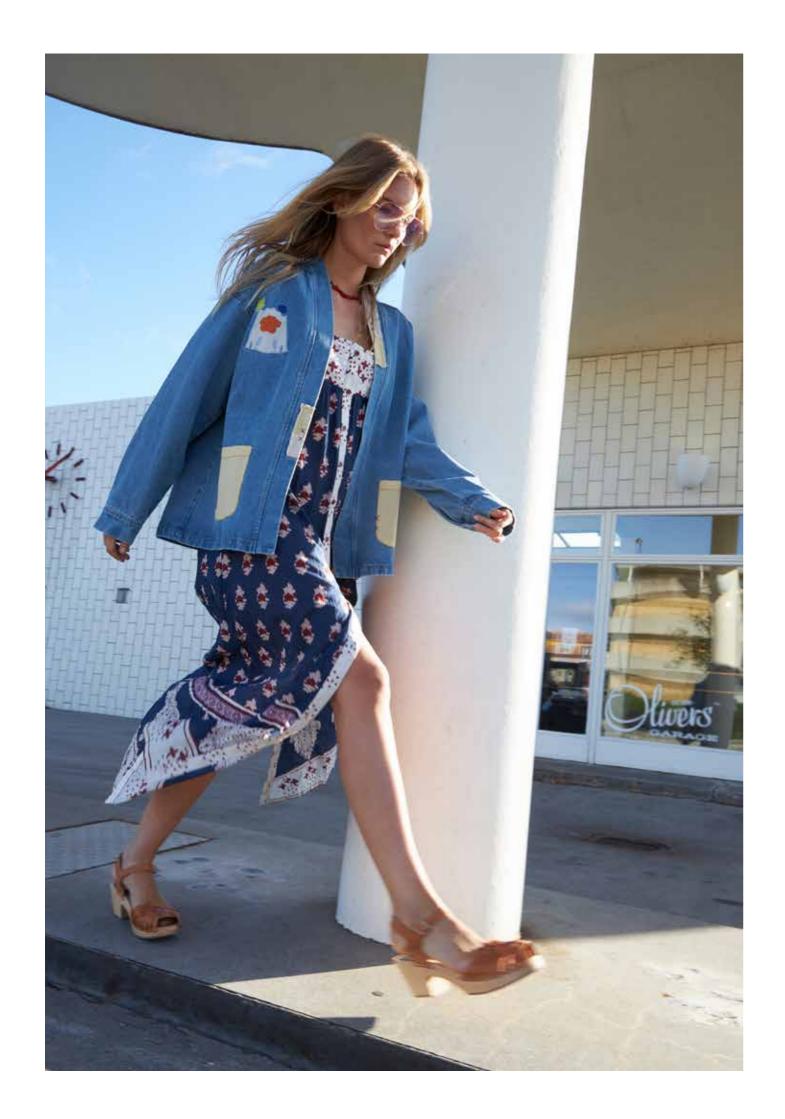

# Free Spirit

Lollys Laundry 25.2 Collection is all about balancing casual elegance with a touch of sophistication. Featuring delicate embroidered details and effortless cool strap dresses, the collection captures the essence of warm summer days. Flowing maxi skirts in soft, airy fabrics and an eclectic blend of patchwork and unique prints create that signature Lollys bohemian look.

Denim makes a bold return with relaxed playsuits, tops and dresses, while romantic lace and bold stripes in all colors and sizes add a playful twist. Prints are carefully curated, showcasing intricate placement- and border prints that add both edge and refinement.

The color palette reflects the depth of summer, from all shades of blues, purples and vintage roses to crisp whites that evoke sun-kissed simplicity. Inspired by a blend of cowboy romance and California's effortless cool lifestyle, this collection is a fusion of timeless bohemian styles with a modern, free-spirited vibe.