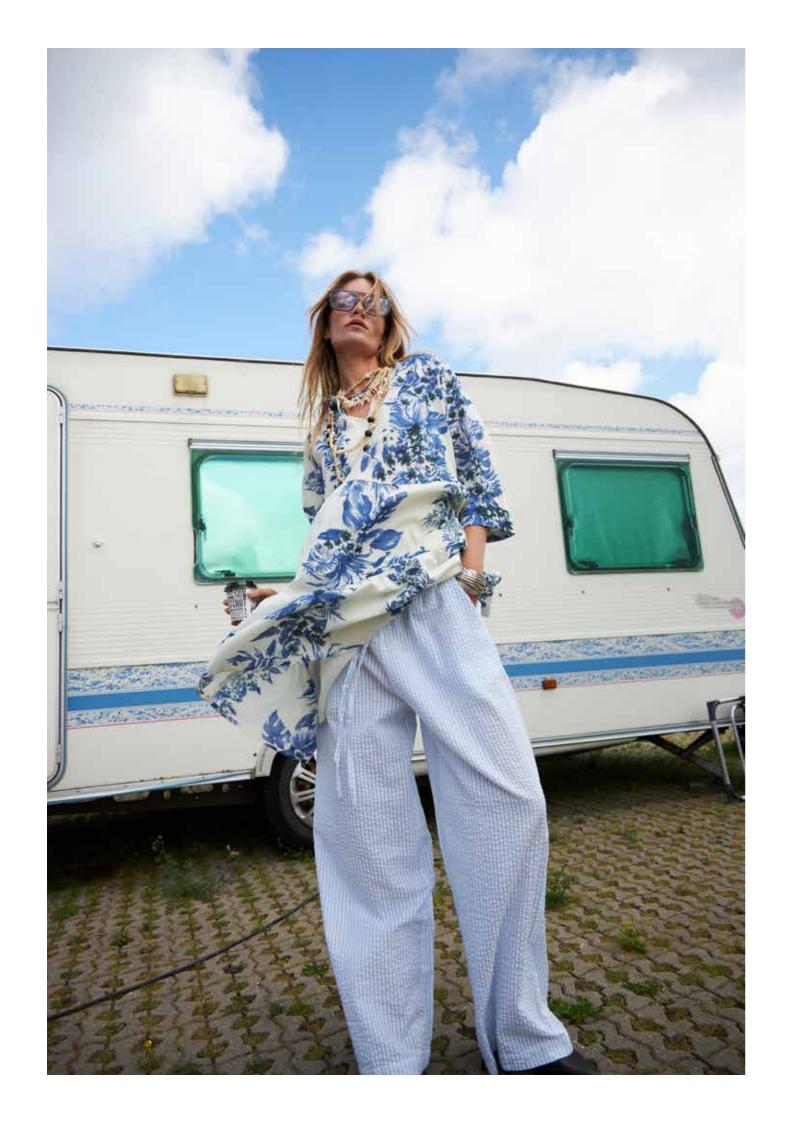

# Free Spirit

Lollys Laundry 25.2 Collection is all about balancing casual elegance with a touch of sophistication. Featuring delicate embroidered details and effortless cool strap dresses, the collection captures the essence of warm summer days. Flowing maxi skirts in soft, airy fabrics and an eclectic blend of patchwork and unique prints create that signature Lollys bohemian look.

Denim makes a bold return with relaxed playsuits, tops and dresses, while romantic lace and bold stripes in all colors and sizes add a playful twist. Prints are carefully curated, showcasing intricate placement- and border prints that add both edge and refinement.

The color palette reflects the depth of summer, from all shades of blues, purples and vintage roses to crisp whites that evoke sun-kissed simplicity. Inspired by a blend of cowboy romance and California's effortless cool lifestyle, this collection is a fusion of timeless bohemian styles with a modern, free-spirited vibe.