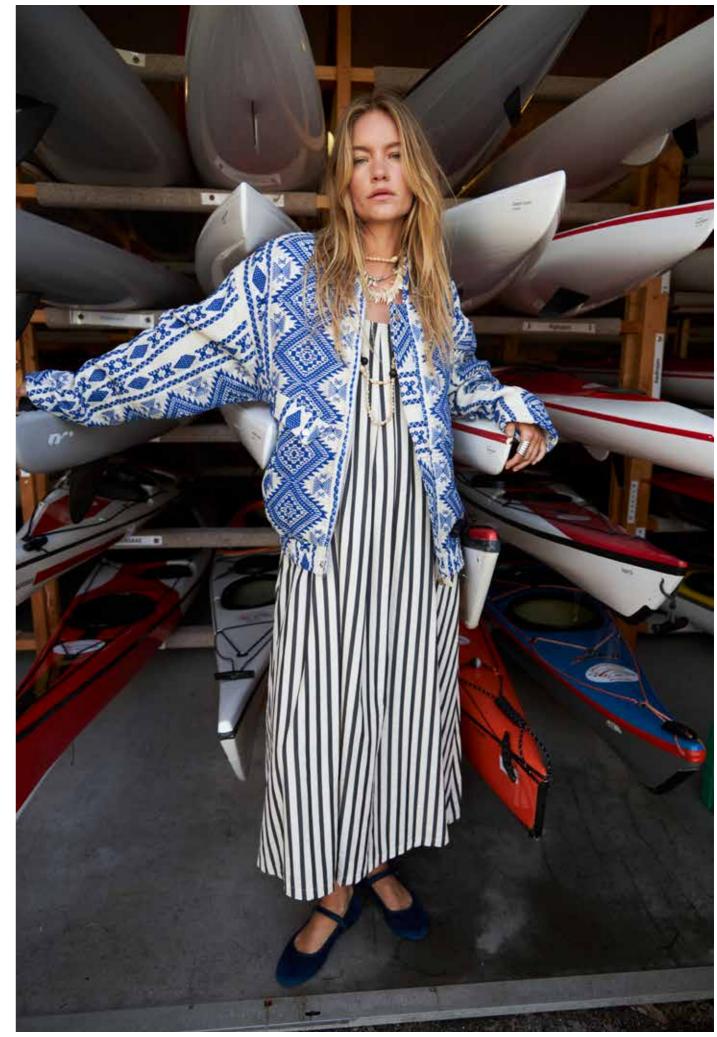

# Free Spirit

Lollys Laundry 25.2 Collection is all about balancing casual elegance with a touch of sophistication. Featuring delicate embroidered details and effortless cool strap dresses, the collection captures the essence of warm summer days. Flowing maxi skirts in soft, airy fabrics and an eclectic blend of patchwork and unique prints create that signature Lollys bohemian look.

The color palette reflects the depth of summer, from all shades of blues, purples and vintage roses to crisp whites that evoke sun-kissed simplicity. Inspired by a blend of cowboy romance and California's effortless cool lifestyle, this collection is a fusion of timeless bohemian styles with a modern, free-spirited vibe.