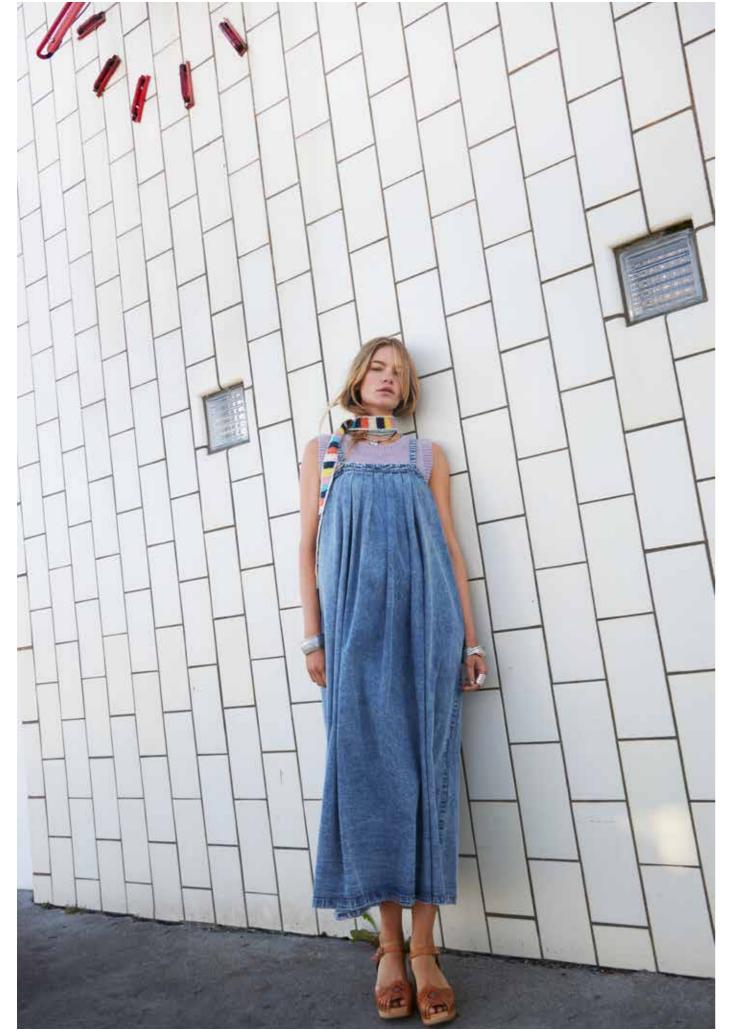

# Free Spirit

Lollys Laundry 25.2 Collection is all about balancing casual elegance with a touch of sophistication. Featuring delicate embroidered details and effortless cool strap dresses, the collection captures the essence of warm summer days. Flowing maxi skirts in soft, airy fabrics and an eclectic blend of patchwork and unique prints create that signature Lollys bohemian look.

Denim makes a bold return with relaxed playsuits, tops and dresses, while romantic lace and bold stripes in all colors and sizes add a playful twist. Prints are carefully curated, showcasing intricate placement- and border prints that add both edge and refinement.

The color palette reflects the depth of summer, from all shades of blues, purples and vintage roses to crisp whites that evoke sun-kissed simplicity. Inspired by a blend of cowboy romance and California's effortless cool lifestyle, this collection is a fusion of timeless bohemian styles with a modern, free-spirited vibe.