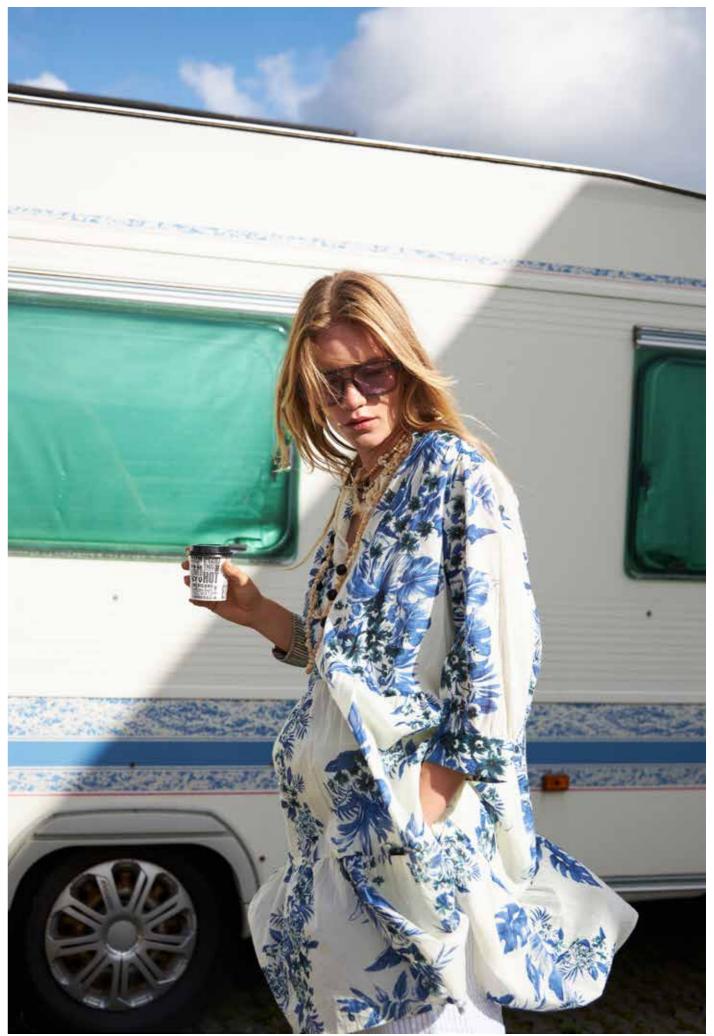

# Free Spirit

Lollys Laundry 25.2 Collection is all about balancing casual elegance with a touch of sophistication. Featuring delicate embroidered details and effortless cool strap dresses, the collection captures the essence of warm summer days. Flowing maxi skirts in soft, airy fabrics and an eclectic blend of patchwork and unique prints create that signature Lollys bohemian look.

Denim makes a bold return with relaxed playsuits, tops and dresses, while romantic lace and bold stripes in all colors and sizes add a playful twist. Prints are carefully curated, showcasing intricate placement- and border prints that add both edge and refinement.

The color palette reflects the depth of summer, from all shades of blues, purples and vintage roses to crisp whites that evoke sun-kissed simplicity. Inspired by a blend of cowboy romance and California's effortless cool lifestyle, this collection is a fusion of timeless bohemian styles with a modern, free-spirited vibe.