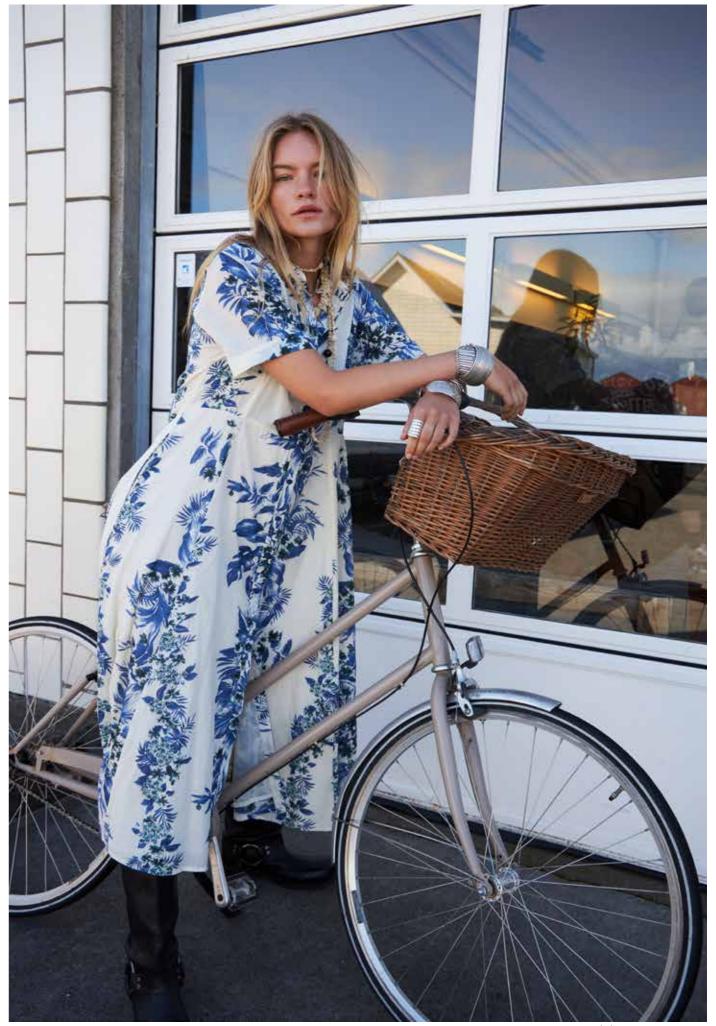

# Free Spirit

Lollys Laundry 25.2 Collection is all about balancing casual elegance with a touch of sophistication. Featuring delicate embroidered details and effortless cool strap dresses, the collection captures the essence of warm summer days. Flowing maxi skirts in soft, airy fabrics and an eclectic blend of patchwork and unique prints create that signature Lollys bohemian look.

Denim makes a bold return with relaxed playsuits, tops and dresses, while romantic lace and bold stripes in all colors and sizes add a playful twist. Prints are carefully curated, showcasing intricate placement- and border prints that add both edge and refinement.

The color palette reflects the depth of summer, from all shades of blues, purples and vintage roses to crisp whites that evoke sun-kissed simplicity. Inspired by a blend of cowboy romance and California's effortless cool lifestyle, this collection is a fusion of timeless bohemian styles with a modern, free-spirited vibe.