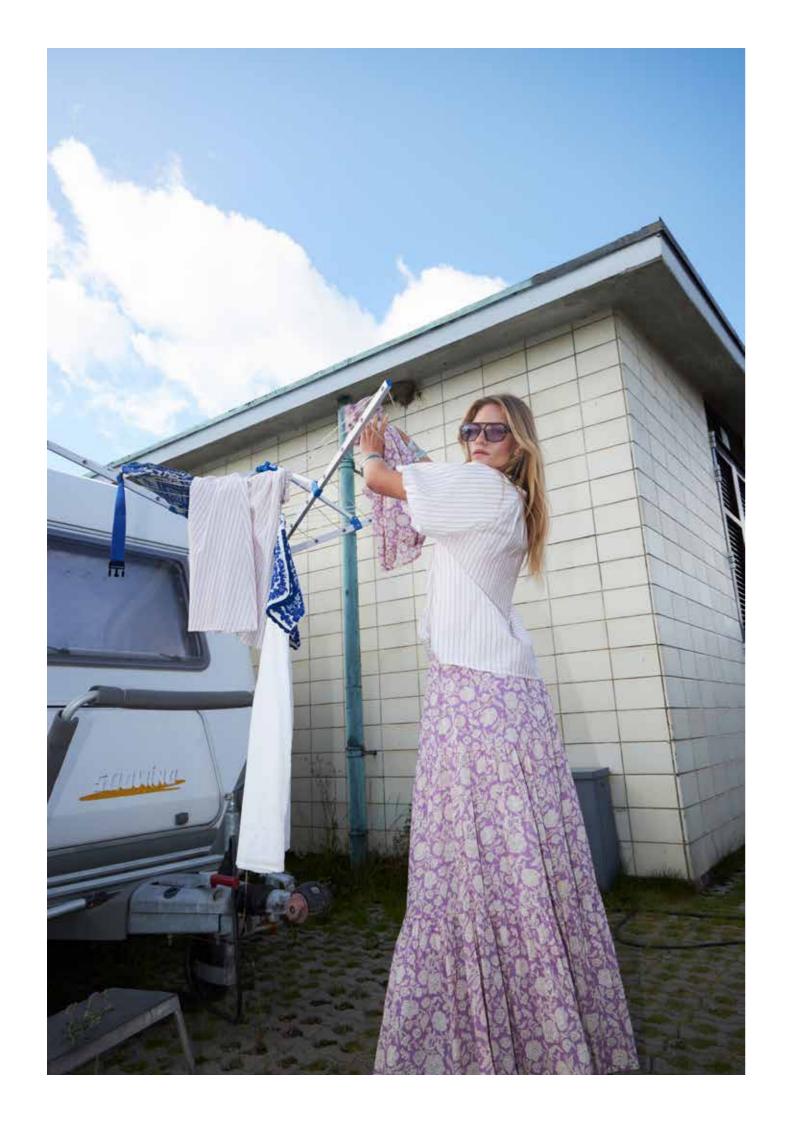

# Free Spirit

Lollys Laundry 25.2 Collection is all about balancing casual elegance with a touch of sophistication. Featuring delicate embroidered details and effortless cool strap dresses, the collection captures the essence of warm summer days. Flowing maxi skirts in soft, airy fabrics and an eclectic blend of patchwork and unique prints create that signature Lollys bohemian look.

The color palette reflects the depth of summer, from all shades of blues, purples and vintage roses to crisp whites that evoke sun-kissed simplicity. Inspired by a blend of cowboy romance and California's effortless cool lifestyle, this collection is a fusion of timeless bohemian styles with a modern, free-spirited vibe.