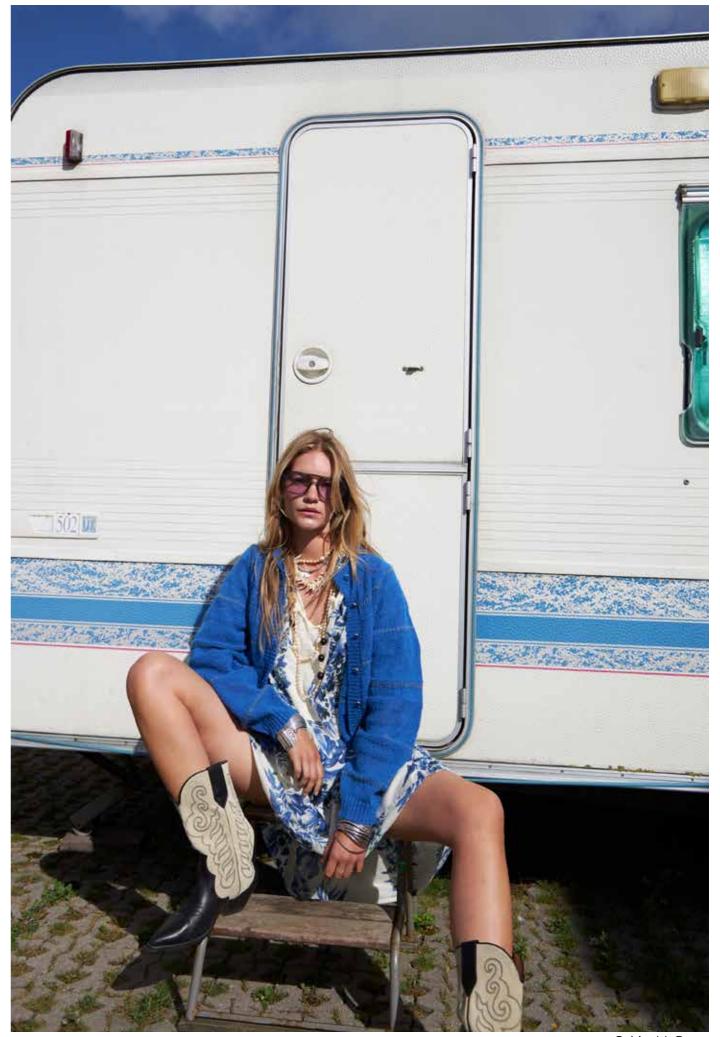

# Free Spirit

Lollys Laundry 25.2 Collection is all about balancing casual elegance with a touch of sophistication. Featuring delicate embroidered details and effortless cool strap dresses, the collection captures the essence of warm summer days. Flowing maxi skirts in soft, airy fabrics and an eclectic blend of patchwork and unique prints create that signature Lollys bohemian look.

Denim makes a bold return with relaxed playsuits, tops and dresses, while romantic lace and bold stripes in all colors and sizes add a playful twist. Prints are carefully curated, showcasing intricate placement- and border prints that add both edge and refinement.

The color palette reflects the depth of summer, from all shades of blues, purples and vintage roses to crisp whites that evoke sun-kissed simplicity. Inspired by a blend of cowboy romance and California's effortless cool lifestyle, this collection is a fusion of timeless bohemian styles with a modern, free-spirited vibe.