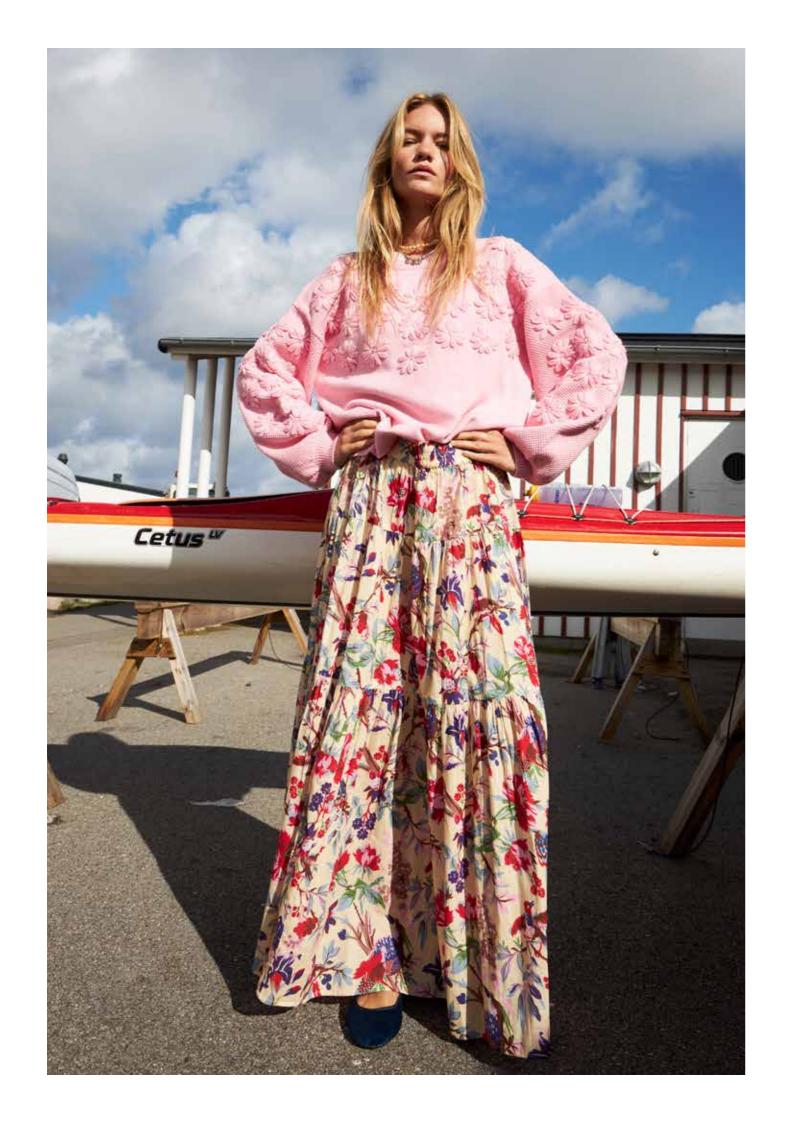

# Free Spirit

Lollys Laundry 25.2 Collection is all about balancing casual elegance with a touch of sophistication. Featuring delicate embroidered details and effortless cool strap dresses, the collection captures the essence of warm summer days. Flowing maxi skirts in soft, airy fabrics and an eclectic blend of patchwork and unique prints create that signature Lollys bohemian look.

The color palette reflects the depth of summer, from all shades of blues, purples and vintage roses to crisp whites that evoke sun-kissed simplicity. Inspired by a blend of cowboy romance and California's effortless cool lifestyle, this collection is a fusion of timeless bohemian styles with a modern, free-spirited vibe.