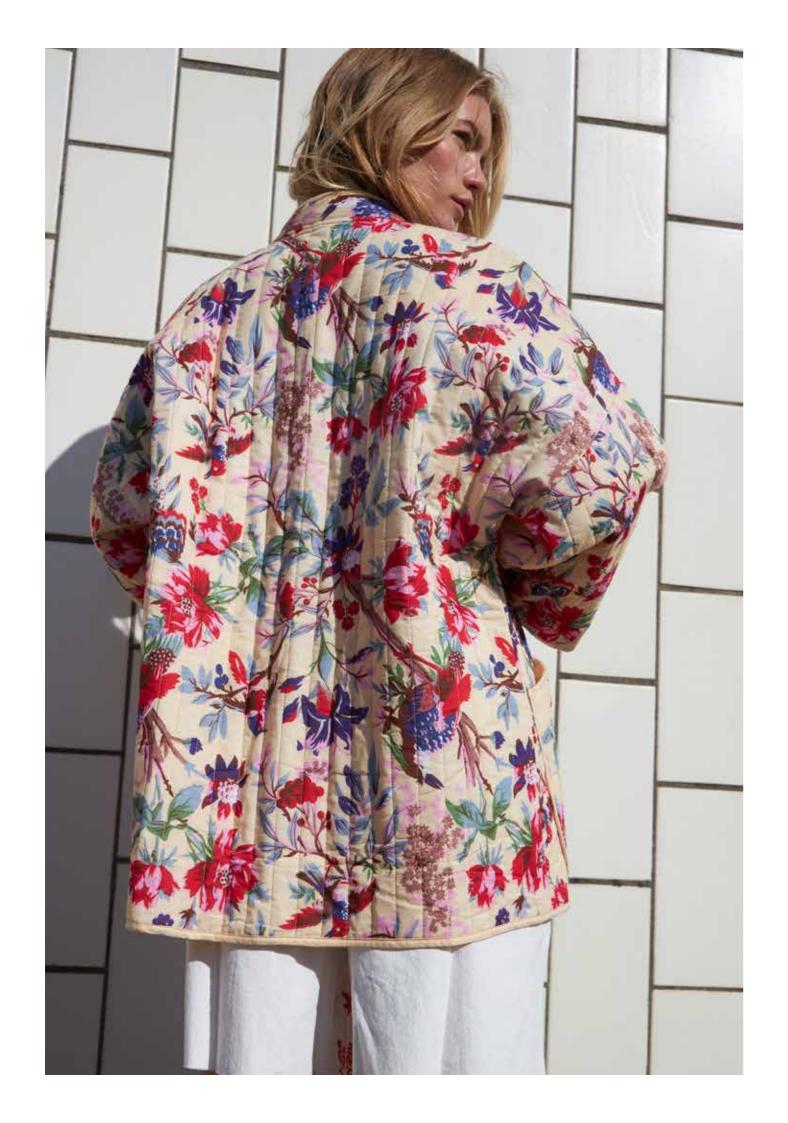

# Free Spirit

Lollys Laundry 25.2 Collection is all about balancing casual elegance with a touch of sophistication. Featuring delicate embroidered details and effortless cool strap dresses, the collection captures the essence of warm summer days. Flowing maxi skirts in soft, airy fabrics and an eclectic blend of patchwork and unique prints create that signature Lollys bohemian look.

The color palette reflects the depth of summer, from all shades of blues, purples and vintage roses to crisp whites that evoke sun-kissed simplicity. Inspired by a blend of cowboy romance and California's effortless cool lifestyle, this collection is a fusion of timeless bohemian styles with a modern, free-spirited vibe.