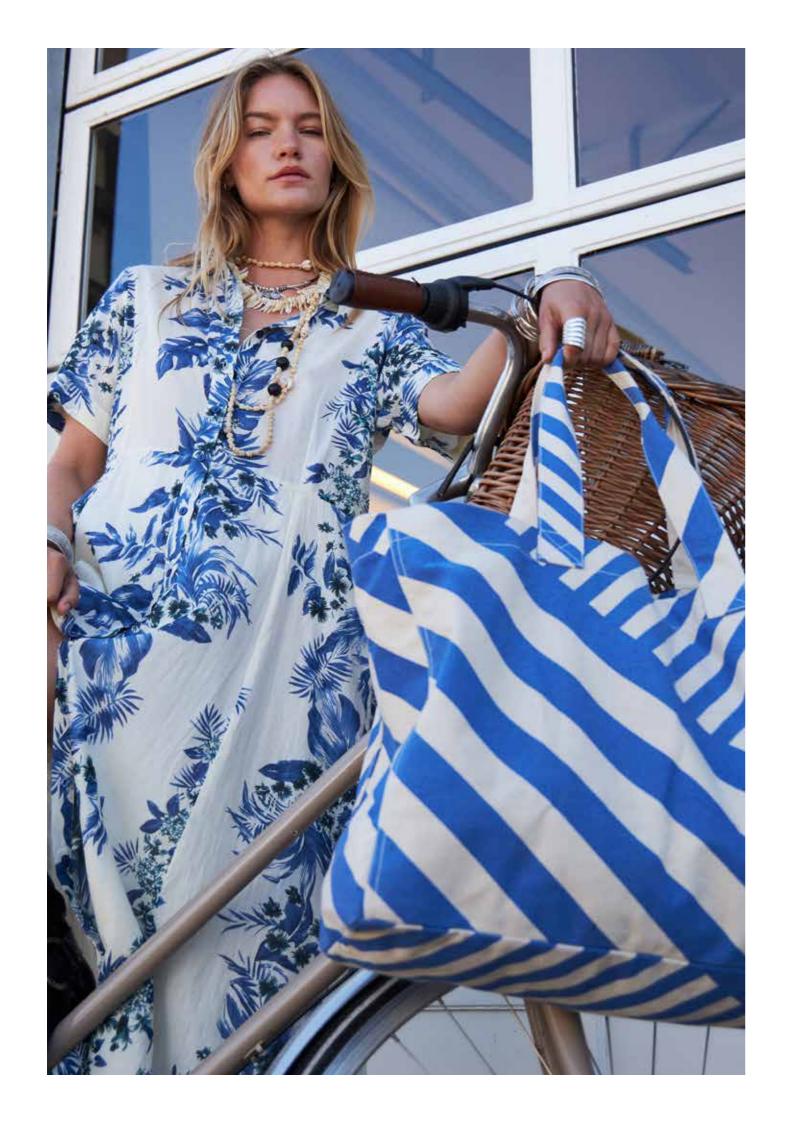

# Free Spirit

Lollys Laundry 25.2 Collection is all about balancing casual elegance with a touch of sophistication. Featuring delicate embroidered details and effortless cool strap dresses, the collection captures the essence of warm summer days. Flowing maxi skirts in soft, airy fabrics and an eclectic blend of patchwork and unique prints create that signature Lollys bohemian look.

Denim makes a bold return with relaxed playsuits, tops and dresses, while romantic lace and bold stripes in all colors and sizes add a playful twist. Prints are carefully curated, showcasing intricate placement- and border prints that add both edge and refinement.

The color palette reflects the depth of summer, from all shades of blues, purples and vintage roses to crisp whites that evoke sun-kissed simplicity. Inspired by a blend of cowboy romance and California's effortless cool lifestyle, this collection is a fusion of timeless bohemian styles with a modern, free-spirited vibe.