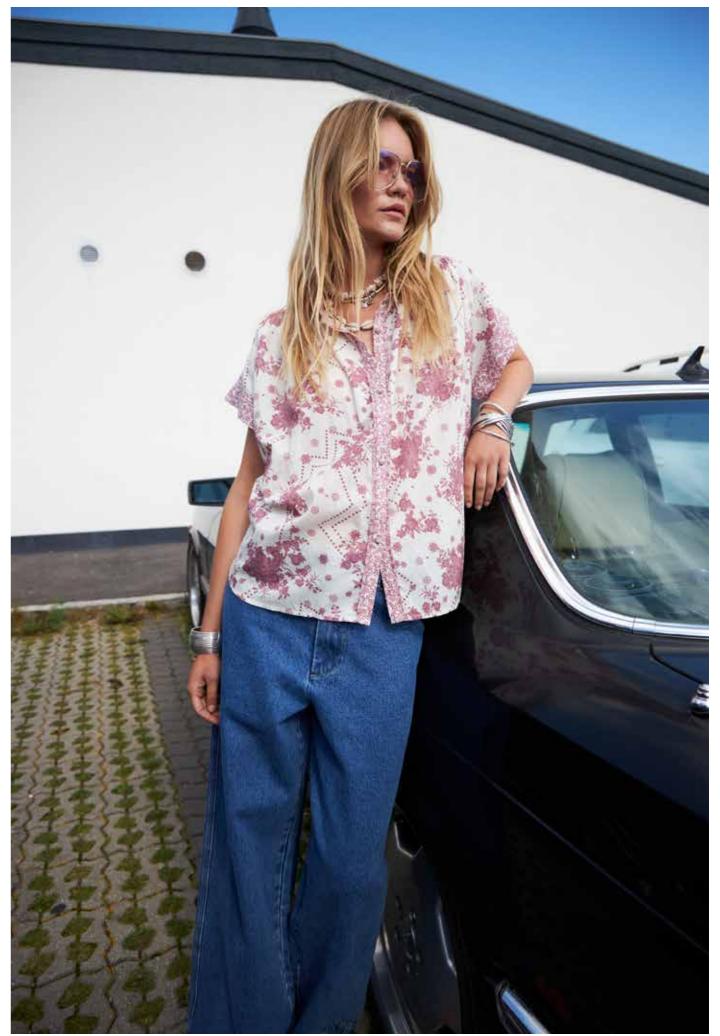

# Free Spirit

Lollys Laundry 25.2 Collection is all about balancing casual elegance with a touch of sophistication. Featuring delicate embroidered details and effortless cool strap dresses, the collection captures the essence of warm summer days. Flowing maxi skirts in soft, airy fabrics and an eclectic blend of patchwork and unique prints create that signature Lollys bohemian look.

Denim makes a bold return with relaxed playsuits, tops and dresses, while romantic lace and bold stripes in all colors and sizes add a playful twist. Prints are carefully curated, showcasing intricate placement- and border prints that add both edge and refinement.

The color palette reflects the depth of summer, from all shades of blues, purples and vintage roses to crisp whites that evoke sun-kissed simplicity. Inspired by a blend of cowboy romance and California's effortless cool lifestyle, this collection is a fusion of timeless bohemian styles with a modern, free-spirited vibe.