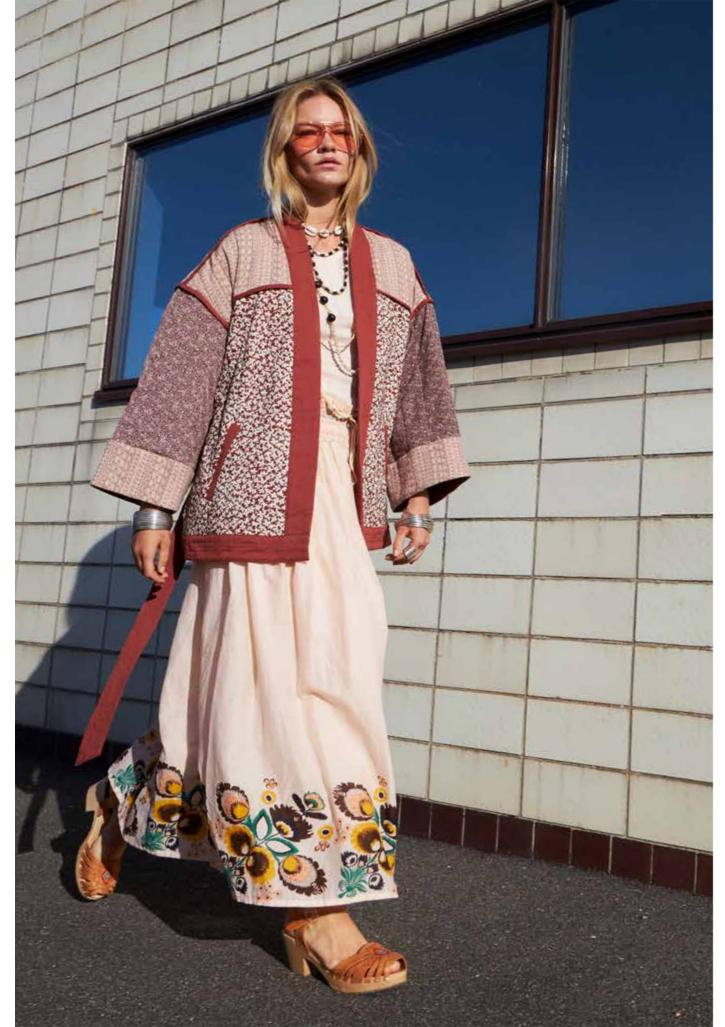

# Free Spirit

Lollys Laundry 25.2 Collection is all about balancing casual elegance with a touch of sophistication. Featuring delicate embroidered details and effortless cool strap dresses, the collection captures the essence of warm summer days. Flowing maxi skirts in soft, airy fabrics and an eclectic blend of patchwork and unique prints create that signature Lollys bohemian look.

The color palette reflects the depth of summer, from all shades of blues, purples and vintage roses to crisp whites that evoke sun-kissed simplicity. Inspired by a blend of cowboy romance and California's effortless cool lifestyle, this collection is a fusion of timeless bohemian styles with a modern, free-spirited vibe.