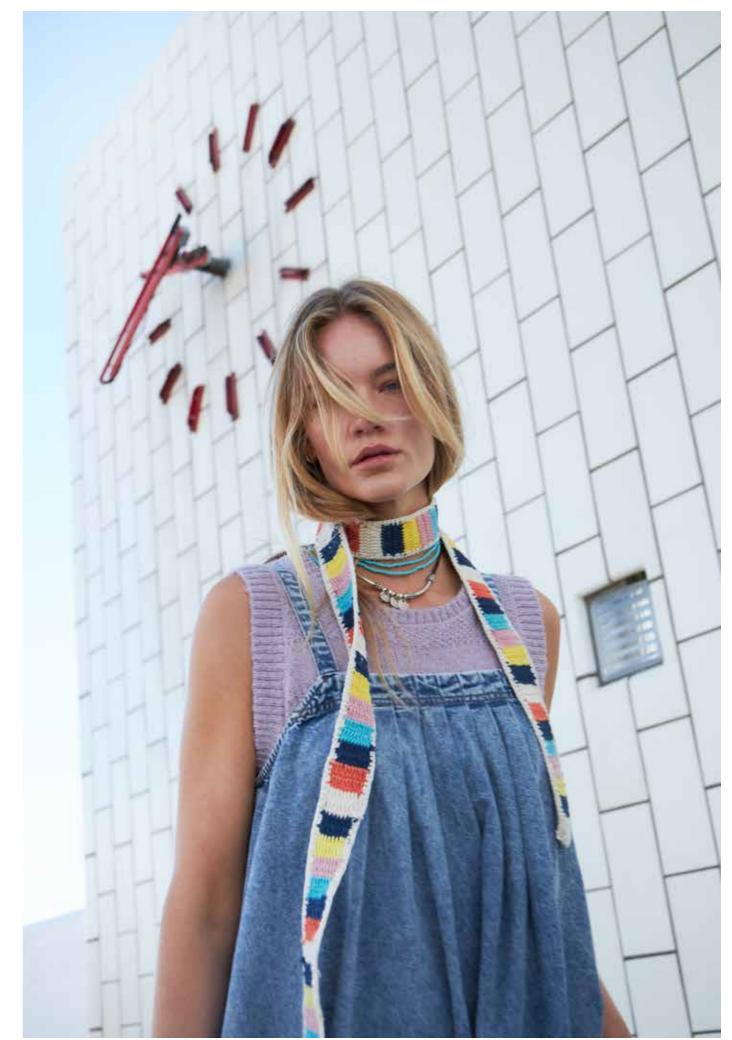

# Free Spirit

Lollys Laundry 25.2 Collection is all about balancing casual elegance with a touch of sophistication. Featuring delicate embroidered details and effortless cool strap dresses, the collection captures the essence of warm summer days. Flowing maxi skirts in soft, airy fabrics and an eclectic blend of patchwork and unique prints create that signature Lollys bohemian look.

Denim makes a bold return with relaxed playsuits, tops and dresses, while romantic lace and bold stripes in all colors and sizes add a playful twist. Prints are carefully curated, showcasing intricate placement- and border prints that add both edge and refinement.

The color palette reflects the depth of summer, from all shades of blues, purples and vintage roses to crisp whites that evoke sun-kissed simplicity. Inspired by a blend of cowboy romance and California's effortless cool lifestyle, this collection is a fusion of timeless bohemian styles with a modern, free-spirited vibe.