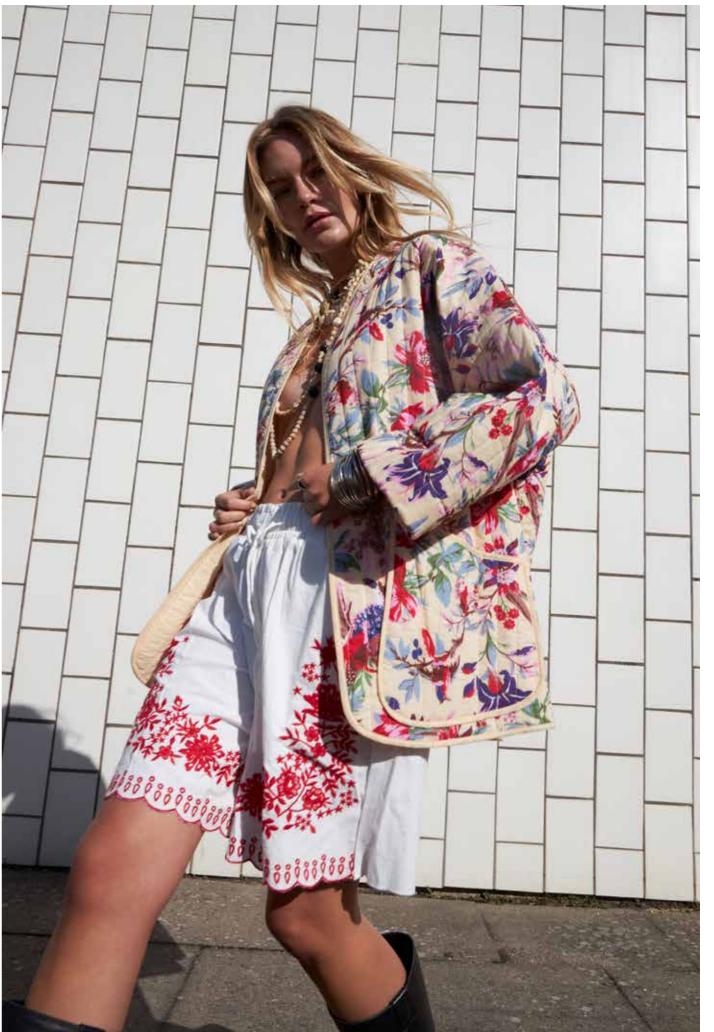

# Free Spirit

Lollys Laundry 25.2 Collection is all about balancing casual elegance with a touch of sophistication. Featuring delicate embroidered details and effortless cool strap dresses, the collection captures the essence of warm summer days. Flowing maxi skirts in soft, airy fabrics and an eclectic blend of patchwork and unique prints create that signature Lollys bohemian look.

The color palette reflects the depth of summer, from all shades of blues, purples and vintage roses to crisp whites that evoke sun-kissed simplicity. Inspired by a blend of cowboy romance and California's effortless cool lifestyle, this collection is a fusion of timeless bohemian styles with a modern, free-spirited vibe.