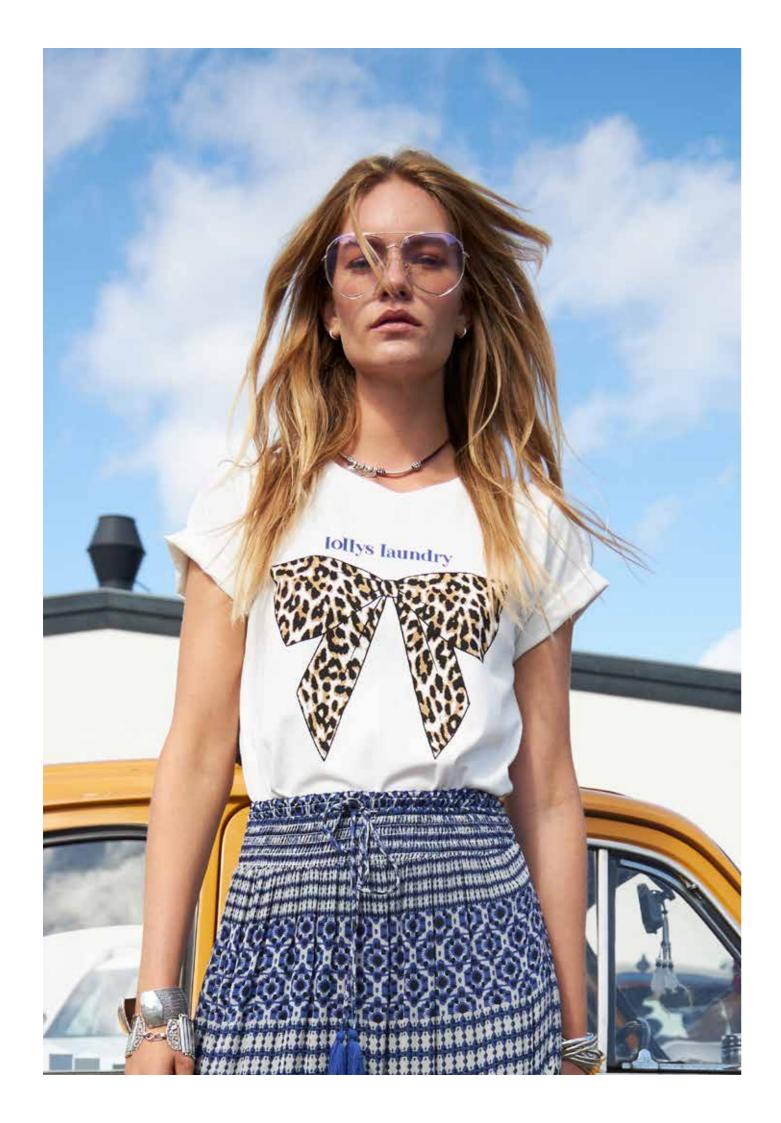

# Free Spirit

Lollys Laundry 25.2 Collection is all about balancing casual elegance with a touch of sophistication. Featuring delicate embroidered details and effortless cool strap dresses, the collection captures the essence of warm summer days. Flowing maxi skirts in soft, airy fabrics and an eclectic blend of patchwork and unique prints create that signature Lollys bohemian look.

Denim makes a bold return with relaxed playsuits, tops and dresses, while romantic lace and bold stripes in all colors and sizes add a playful twist. Prints are carefully curated, showcasing intricate placement- and border prints that add both edge and refinement.

The color palette reflects the depth of summer, from all shades of blues, purples and vintage roses to crisp whites that evoke sun-kissed simplicity. Inspired by a blend of cowboy romance and California's effortless cool lifestyle, this collection is a fusion of timeless bohemian styles with a modern, free-spirited vibe.