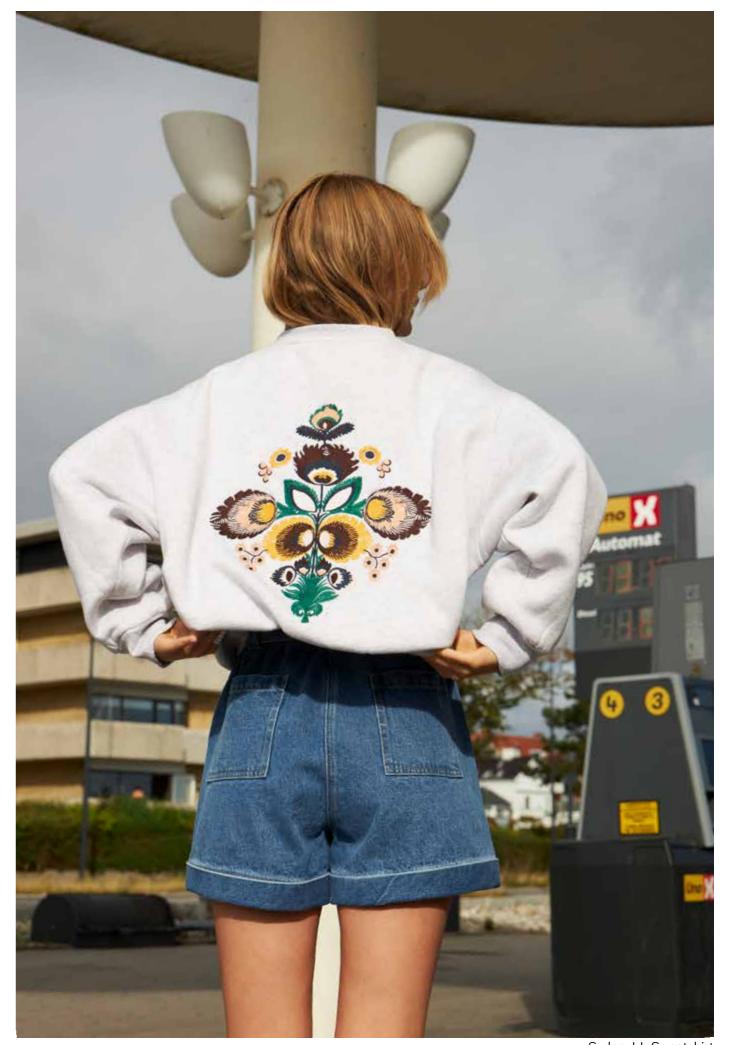

# Free Spirit

Lollys Laundry 25.2 Collection is all about balancing casual elegance with a touch of sophistication. Featuring delicate embroidered details and effortless cool strap dresses, the collection captures the essence of warm summer days. Flowing maxi skirts in soft, airy fabrics and an eclectic blend of patchwork and unique prints create that signature Lollys bohemian look.

Denim makes a bold return with relaxed playsuits, tops and dresses, while romantic lace and bold stripes in all colors and sizes add a playful twist. Prints are carefully curated, showcasing intricate placement- and border prints that add both edge and refinement.