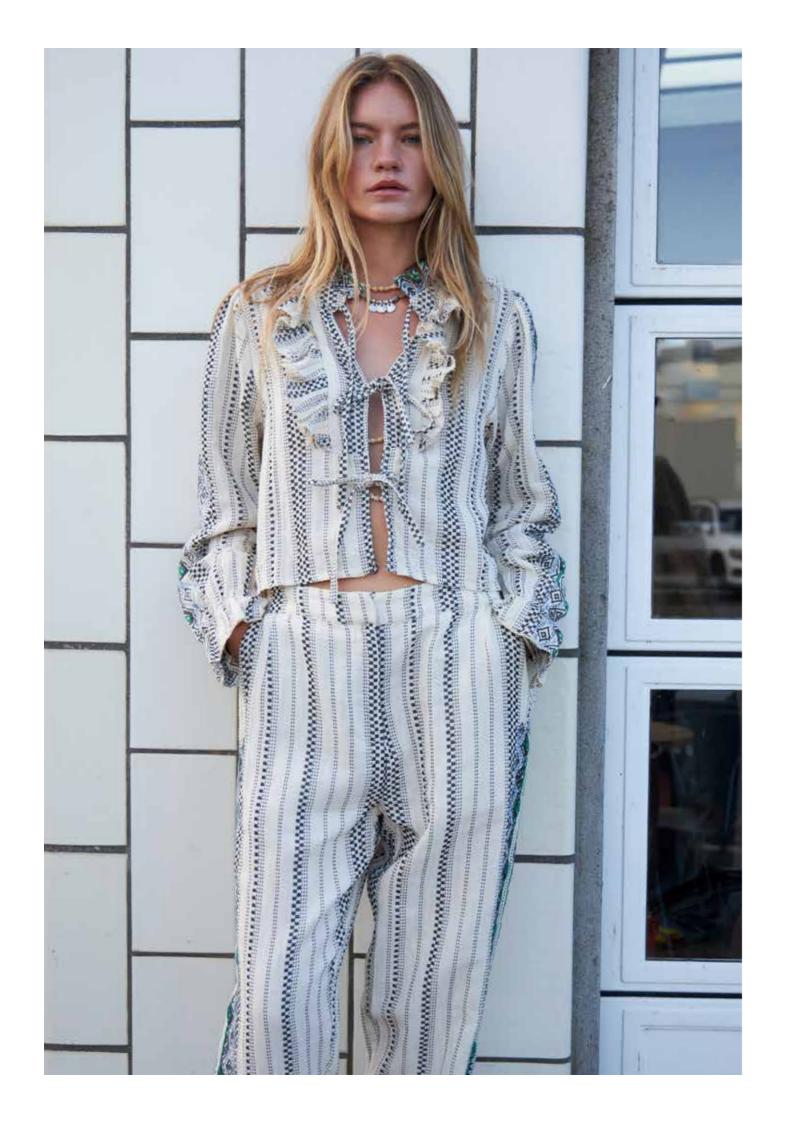

# Free Spirit

Lollys Laundry 25.2 Collection is all about balancing casual elegance with a touch of sophistication. Featuring delicate embroidered details and effortless cool strap dresses, the collection captures the essence of warm summer days. Flowing maxi skirts in soft, airy fabrics and an eclectic blend of patchwork and unique prints create that signature Lollys bohemian look.

Denim makes a bold return with relaxed playsuits, tops and dresses, while romantic lace and bold stripes in all colors and sizes add a playful twist. Prints are carefully curated, showcasing intricate placement- and border prints that add both edge and refinement.