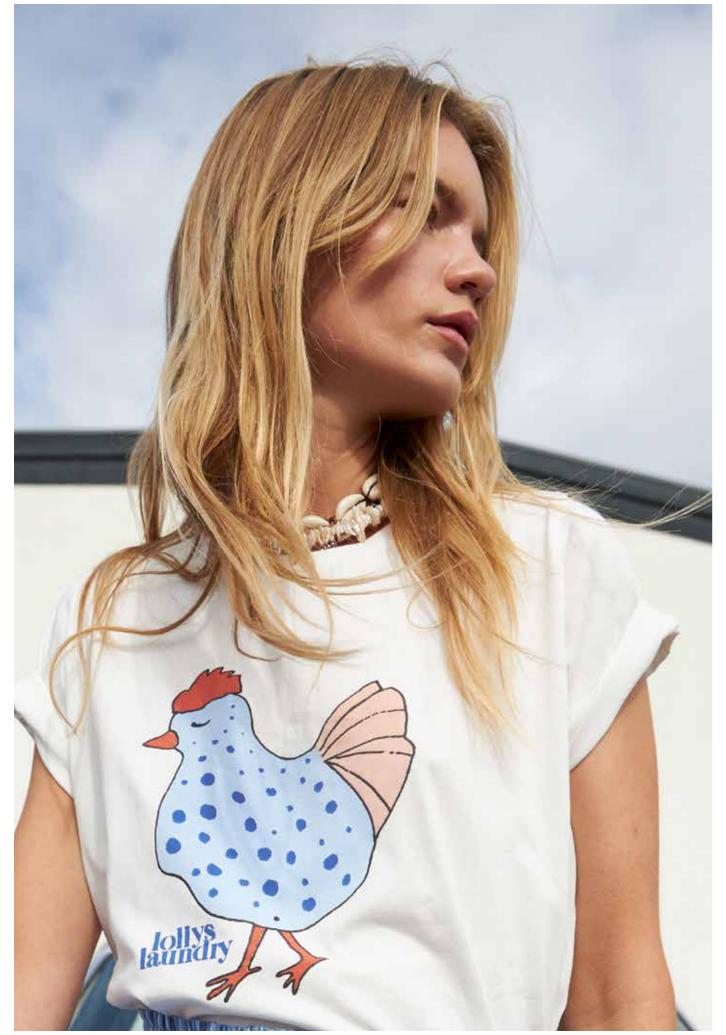

# Free Spirit

Lollys Laundry 25.2 Collection is all about balancing casual elegance with a touch of sophistication. Featuring delicate embroidered details and effortless cool strap dresses, the collection captures the essence of warm summer days. Flowing maxi skirts in soft, airy fabrics and an eclectic blend of patchwork and unique prints create that signature Lollys bohemian look.

Denim makes a bold return with relaxed playsuits, tops and dresses, while romantic lace and bold stripes in all colors and sizes add a playful twist. Prints are carefully curated, showcasing intricate placement- and border prints that add both edge and refinement.