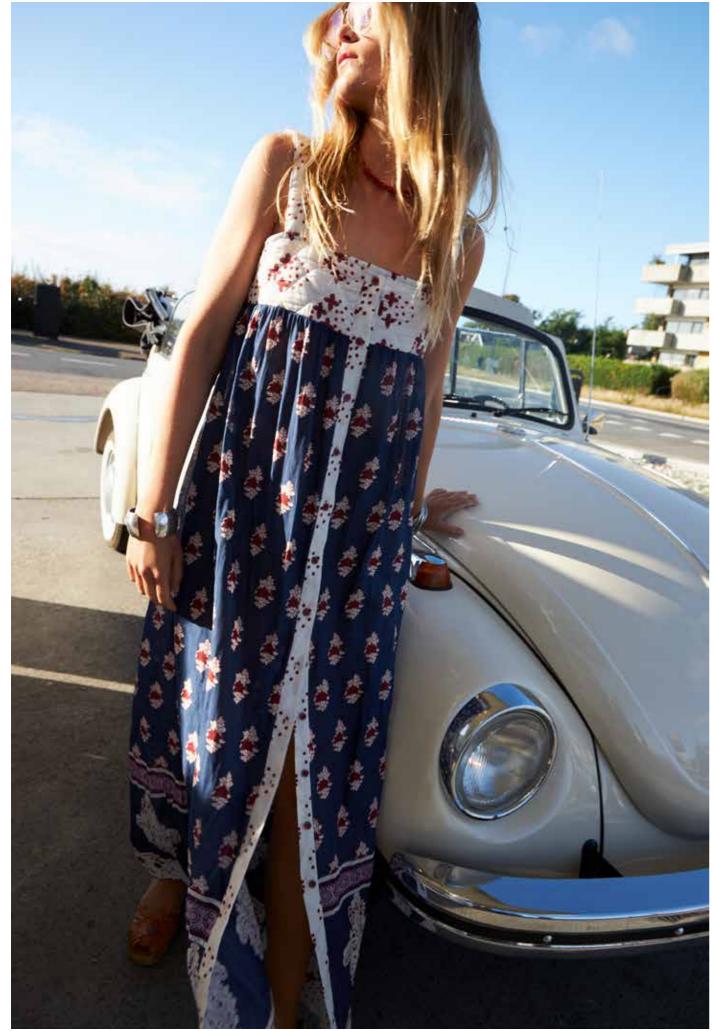

# Free Spirit

Lollys Laundry 25.2 Collection is all about balancing casual elegance with a touch of sophistication. Featuring delicate embroidered details and effortless cool strap dresses, the collection captures the essence of warm summer days. Flowing maxi skirts in soft, airy fabrics and an eclectic blend of patchwork and unique prints create that signature Lollys bohemian look.

The color palette reflects the depth of summer, from all shades of blues, purples and vintage roses to crisp whites that evoke sun-kissed simplicity. Inspired by a blend of cowboy romance and California's effortless cool lifestyle, this collection is a fusion of timeless bohemian styles with a modern, free-spirited vibe.