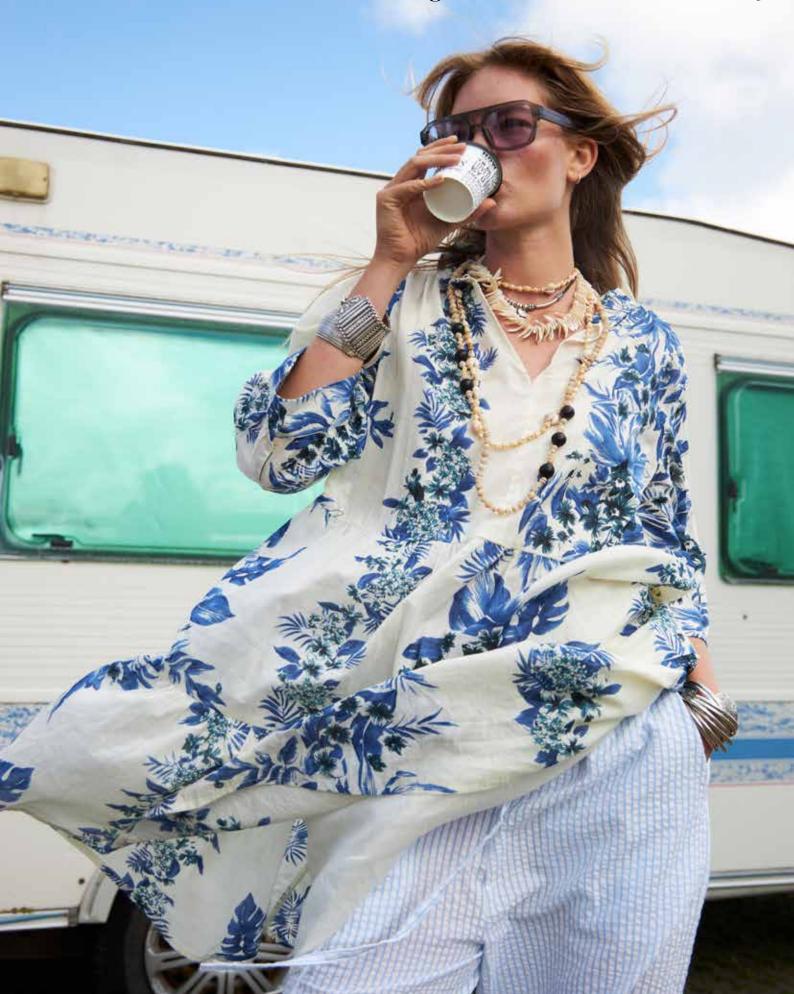

# Free Spirit

Lollys Laundry 25.2 Collection is all about balancing casual elegance with a touch of sophistication. Featuring delicate embroidered details and effortless cool strap dresses, the collection captures the essence of warm summer days. Flowing maxi skirts in soft, airy fabrics and an eclectic blend of patchwork and unique prints create that signature Lollys bohemian look.

The color palette reflects the depth of summer, from all shades of blues, purples and vintage roses to crisp whites that evoke sun-kissed simplicity. Inspired by a blend of cowboy romance and California's effortless cool lifestyle, this collection is a fusion of timeless bohemian styles with a modern, free-spirited vibe.